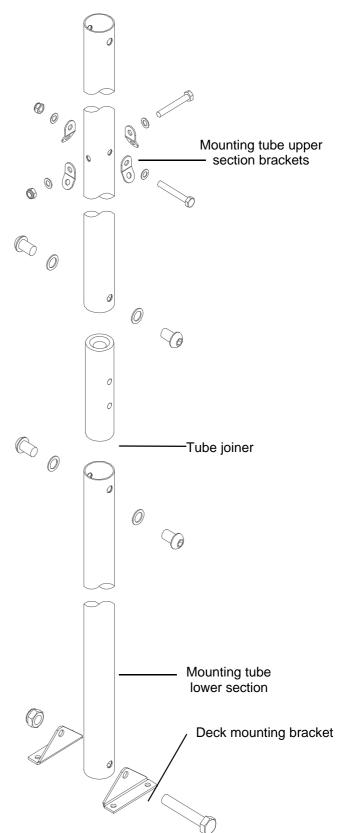

## **Rutland 503 Mounting Kit**

Material: Polished Stainless Steel

**Overall height:** 2 metres. Packed weight: 2.94kg Outside diameter: 38mm (1½).

Fittings include: Deck plates, guy brackets,

tube joiner, screws, allen

key, etc.

Kit Part No: CA-12/01

**Tube 1000mm:** CA-12/15 Tube 500mm: CA-12/16

## **Rutland 913 Mounting Kit**

Polished stainless steel Material:

Overall height: 2.4 metres Packed weight: 4.25 kg Outside diameter: 45mm (13/4)

Deck plates, guy brackets Fittings include:

tube joiner, screws,

allen key, etc.

Kit Part No: CA-12/02

**Tube 1200mm:** CA-12/03 Tube 600mm: CA-12/04