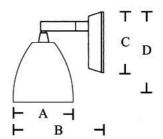

| Dimensions | mm   | in     |
|------------|------|--------|
| Α          | 35mm | 1.35in |
| В          | 70mm | 2.75in |
| С          | 45mm | 1.75in |
| D          | 85mm | 3.38in |