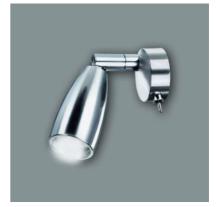

## C-LED

The new C-LED range of yacht lights gives you timeless design. This lamp is specially made for LED.

Save 80%-90% energy!
The LED lights are mounted with one warm white Power LED which gives excellent reading light. The bell orients in all directions to give light exactly where it is needed.

LED lights are mounted with a multivoltage 10V-30V LED driver. The lifetime of the LED is more than 50.000h.

| Model | Material        | Finish          | Bulb     | Part. No. |
|-------|-----------------|-----------------|----------|-----------|
| C-LED | Stainless steel | Highly finished | LED 1,2W | 1411      |
| C-LED | Aluminium       | Black anodized  | LED 1,2W | 1418      |
| C-LED | Aluminium       | Titan anodized  | LED 1,2W | 1419      |